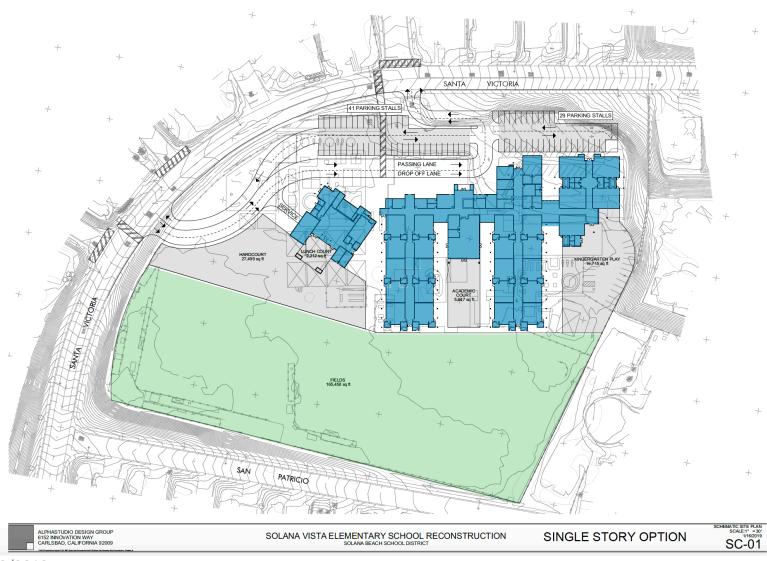

Solana Beach School District

# Solana Vista School ...a Measure JJ Modernization Project

February 13, 2019



### Agenda

- Schematic Single Story Site Layout
- New Information Collected through Community Engagement
- Design Development Phase
- Staff Recommendation

### Single Story Site Layout



## New Information Collected Through Community Input

- Water on and around the site
- Culvert and water management
- Gymnasium
- Cycling and Safe Routes Schools
- Renewable Resources
  - Reservoir
  - Photovoltaic Panels



### Design Development

- Continue to be refined through Design Development Phase
  - Traffic Ingress/Egress
    - Further engage the City of Solana Beach and CEQA Traffic Consultants
  - Security and Fencing
  - Further develop construction logistics around schedule, traffic and parking
  - Further develop interim housing
  - Research items brought forward by various stakeholders during the Schematic Design Phase
  - Further develop all spaces on the campus inside and outside the building, apply the educational programming
  - Exterior Finishes

#### Staff Recommend